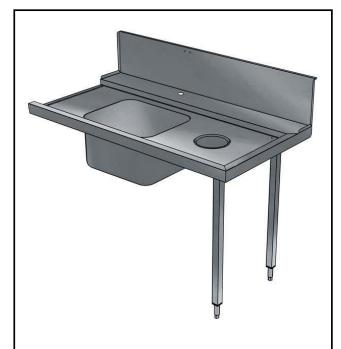

# Handling System for Hood type Pre-wash Table with Bowl and Hole Right to Left, 1400mm

| ITEM #  |  |  |
|---------|--|--|
| MODEL # |  |  |
| NAME #  |  |  |
| SIS #   |  |  |
|         |  |  |
| AIA#    |  |  |

865310 (BHHPTBH14R)

Prewash table with 500x400mm bowl & hole for Hood Type, r>1, 1400mm

### Item No.

For hood type dishwashers. Constructed in 304 AISI stainless steel with backsplash mm250h. N. 2 square 40x40mm tubular legs on height-adjustable feet. Bowl size mm500x400x250h with overflow pipe and drain hole. Waste scraping hole with rubber ring. Basket direction: from right to left.